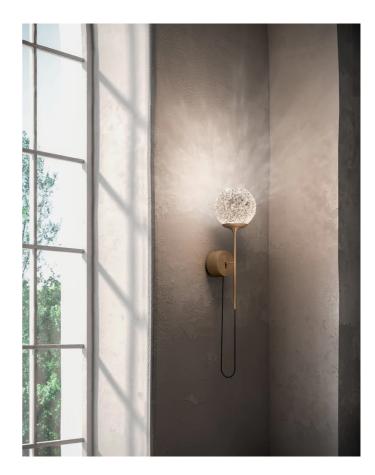

## Cristalglob Wall Light

by Marco Pagnoncelli

Cristalglob is defined by it's distinct mouth-blown glass diffuser which casts delicate patterns within a space. The wall light version features an adjustable angle. Available with crystal or pink glass with white or brass frame.