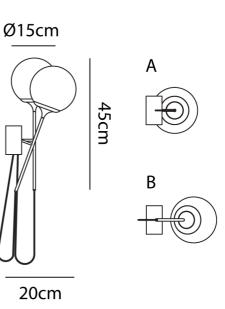

| Melbourne |
|-----------|
|-----------|

272 Toorak Rd, South Yarra VIC 3141 melbourne@mondoluce.com 03 9826 2232 Sydney 439 Crown St, Surry Hills NSW 2010 sydney@mondoluce.com 02 9690 2667

Product Dimensions

| Designer       | Marco Pagnoncelli                                            |
|----------------|--------------------------------------------------------------|
| Supplier       | Icone                                                        |
| Country        | Italy                                                        |
| SKU            | IC A/CRISTALGLOB                                             |
| Warranty       | 2yr commercial / 3yr residential                             |
| Finish Options | Crystal / Brass, Crystal / White, Pink / Brass, Pink / White |