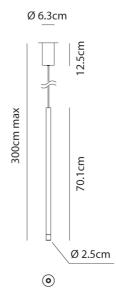

residential and commercial settings.

#### Melbourne

272 Toorak Rd, South Yarra VIC 3141 melbourne@mondoluce.com 03 9826 2232

### Sydney

439 Crown St, Surry Hills NSW 2010 sydney@mondoluce.com 02 9690 2667



| Designer       | Manuel & Vanessa Vivian                                                 |
|----------------|-------------------------------------------------------------------------|
| Supplier       | Axo Light                                                               |
| Country        | Italy                                                                   |
| SKU            | AX S/VIRTUS                                                             |
| Finish Options | Anthracite / Black, Anthracite / Gold, Rust / Black, Rust / Gold, White |

#### **Product Dimensions**