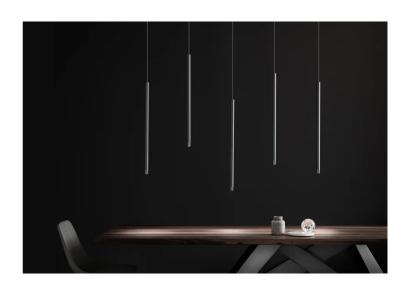

## Virtus Pendant

by Manuel & Vanessa Vivian

Virtus is a collection of slim cylindrical suspended lamps in aluminium. Equipped with a built-in dimmable LED light source and available in a variety of finish options. With its thin, sleek profile and energy-efficient glow, the Virtus pendant is ideal for creating an ambient tone in contemporary residential and commercial settings.