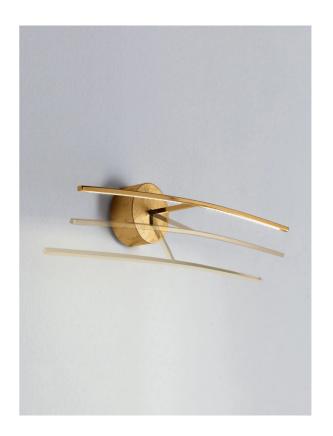

# Albatros Adjustable Wall Lamp

by

Albatros is a curved wall lamp providing direct or indirect light. Constructed from a 7x7mm brass profile, the adjustable lamp head in-built high lighting efficiency LED micro-strips. Available in 4 sizes in white, chrome or gold leaf/gold finish. Made in Italy by Icone Luce.