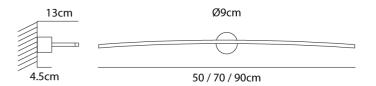

| Supplier     | Icone                            |
|--------------|----------------------------------|
| Country      | Italy                            |
| SKU          | IC A/ALBATROS/M                  |
| Warranty     | 2yr commercial / 3yr residential |
| Size Options | 50cm, 70cm, 90cm                 |
|              |                                  |

### **Product Dimensions**