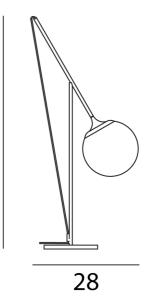

## Cristalglob Table lamp

by Marco Pagnoncelli

Cristalglob is defined by it's distinct mouth-blown glass diffuser which casts delicate patterns within a space. The table lamp version features an LED source and unique design making it ideal for living room and bedroom applications. Available with crystal or pink glass with white or brass frame.

| ter restaure |  |
|--------------|--|

**Product Dimensions** 

60

| Designer       | Marco Pagnoncelli                                            |
|----------------|--------------------------------------------------------------|
| Supplier       | Icone                                                        |
| Country        | Italy                                                        |
| SKU            | IC LT/CRISTALGLOB                                            |
| Warranty       | 2yr commercial / 3yr residential                             |
| Finish Options | Crystal / Brass, Crystal / White, Pink / Brass, Pink / White |