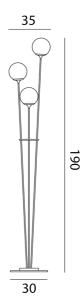

pace. The floor lamp version combines three rods on a single base, creating a unique effect ideal for living rooms and larger spaces. Available with crystal or pink glass with white or brass frame.



| Designer       | Marco Pagnoncelli                                            |
|----------------|--------------------------------------------------------------|
| Supplier       | Icone                                                        |
| Country        | Italy                                                        |
| SKU            | IC PT/CRISTALGLOB                                            |
| Warranty       | 2yr commercial / 3yr residential                             |
| Finish Options | Crystal / Brass, Crystal / White, Pink / Brass, Pink / White |

### Product Dimensions