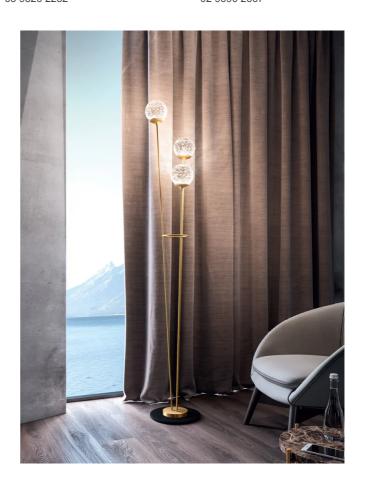

# Cristalglob Floor Lamp

by Marco Pagnoncelli

Cristalglob is defined by it's distinct mouth-blown glass diffuser which casts delicate patterns within a space. The floor lamp version combines three rods on a single base, creating a unique effect ideal for living rooms and larger spaces. Available with crystal or pink glass with white or brass frame.