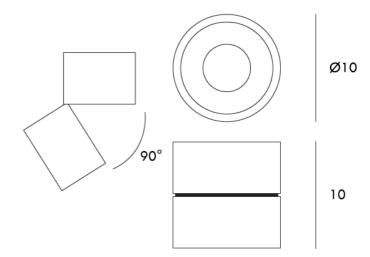

## mondoluce

Melbourne

272 Toorak Rd, South Yarra VIC 3141 melbourne@mondoluce.com 03 9826 2232

## Sydney

439 Crown St, Surry Hills NSW 2010 sydney@mondoluce.com 02 9690 2667

## **Tommy Spot**

by

The Tommy ceiling mounted spot light with CREE COB LED light source and 90 degree adjustability. Die cast alloy body with painted finish. Dimmable. Available in black or white finish.



| Supplier       | Studio Italia                    |
|----------------|----------------------------------|
| Country        | China                            |
| SKU            | AC PL/TOMMY/DIMM                 |
| Warranty       | 2yr commercial / 3yr residential |
| Finish Options | Black, White                     |

## **Product Dimensions**