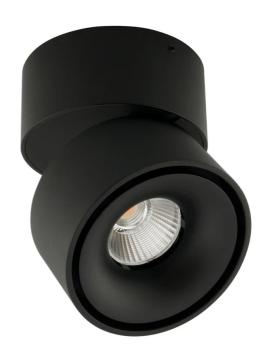

## **Tommy Spot**

by

The Tommy ceiling mounted spot light with CREE COB LED light source and 90 degree adjustability. Die cast alloy body with painted finish. Dimmable. Available in black or white finish.