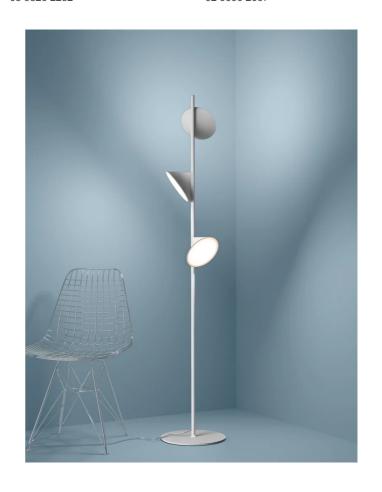

# Orchid Floor Lamp

by Rainer Mutsch

A creation of Austrian designer Rainer Mutsch, Orchid is a lighting collection inspired by nature. The structure of the aluminium blossom-shaped diffuser prevents overheating. Thanks to its versatility and minimalist aesthetic, the Orchid floor lamp performs well both in residential settings and in large-scale contract projects. Available in white, sand or anthracite grey finish.