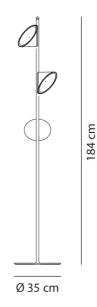

VIC 3141 melbourne@mondoluce.com 03 9826 2232

### Sydney

439 Crown St, Surry Hills NSW 2010 sydney@mondoluce.com 02 9690 2667

# Orchid Floor Lamp

by Rainer Mutsch

A creation of Austrian designer Rainer Mutsch, Orchid is a lighting collection inspired by nature. The structure of the aluminium blossom-shaped diffuser prevents overheating. Thanks to its versatility and minimalist aesthetic, the Orchid floor lamp performs well both in residential settings and in large-scale contract projects. Available in white, sand or anthracite grey finish.



| ch                     |
|------------------------|
|                        |
|                        |
| HID                    |
| cial / 3yr residential |
| Sand, White            |
|                        |

### **Product Dimensions**