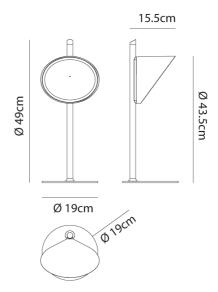

Mutsch

A creation of Austrian designer Rainer Mutsch, Orchid is a lighting collection inspired by nature. The structure of the aluminium blossom-shaped diffuser prevents overheating. Thanks to its versatility and minimalist aesthetic, the Orchid table lamp performs well both in residential settings and in large-scale contract projects. Available in white, sand or anthracite grey finish.



| Designer       | Rainer Mutsch                    |
|----------------|----------------------------------|
| Supplier       | Axo Light                        |
| Country        | Italy                            |
| SKU            | AX LT/ORCHID                     |
| Warranty       | 2yr commercial / 3yr residential |
| Finish Options | Anthracite, Sand, White          |

## **Product Dimensions**