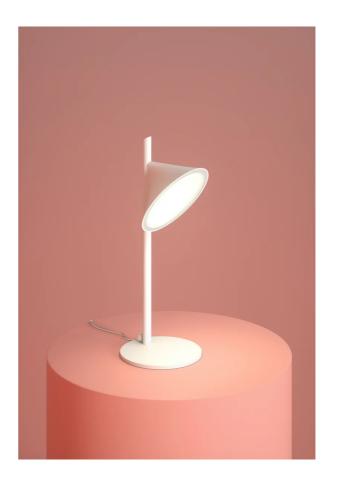

## Orchid Table Lamp

by Rainer Mutsch

A creation of Austrian designer Rainer Mutsch, Orchid is a lighting collection inspired by nature. The structure of the aluminium blossom-shaped diffuser prevents overheating. Thanks to its versatility and minimalist aesthetic, the Orchid table lamp performs well both in residential settings and in large-scale contract projects. Available in white, sand or anthracite grey finish.