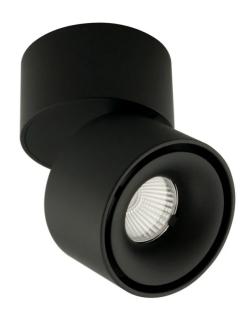

## Tommy Mini Spot

by

Small version of the Tommy ceiling mounted spot light. Equipped with CREE COB LED light source and 90 degree adjustability. Die cast alloy body with painted finish. Dimmable. Available in black or white finish.