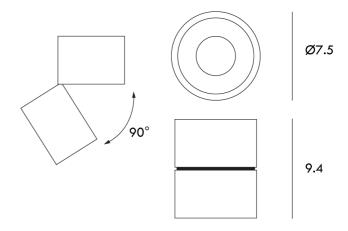

## mondoluce

Melbourne

272 Toorak Rd, South Yarra VIC 3141 melbourne@mondoluce.com 03 9826 2232

## Sydney

439 Crown St, Surry Hills NSW 2010 sydney@mondoluce.com 02 9690 2667

## Tommy Mini Spot

by

Small version of the Tommy ceiling mounted spot light. Equipped with CREE COB LED light source and 90 degree adjustability. Die cast alloy body with painted finish. Dimmable. Available in black or white finish.



| Supplier       | Studio Italia                    |
|----------------|----------------------------------|
| Country        | China                            |
| SKU            | AC PL/TOMMY/DIMM/SML             |
| Warranty       | 2yr commercial / 3yr residential |
| Finish Options | Black, White                     |

## **Product Dimensions**