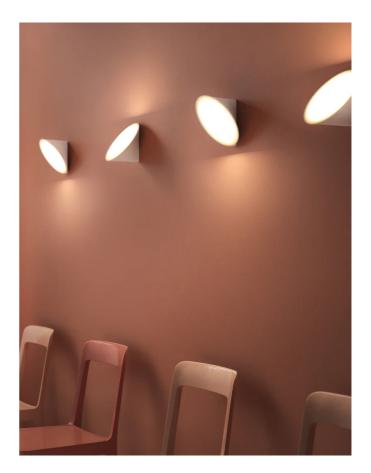

## Orchid Wall Light

by Rainer Mutsch

A creation of Austrian designer Rainer Mutsch, Orchid is a lighting collection inspired by nature. The structure of the aluminium blossom-shaped diffuser prevents overheating. Thanks to its versatility and minimalist aesthetic, the Orchid wall/ceiling light pendant performs well both in residential settings and in large-scale contract projects. Available in white, sand or anthracite grey finish.