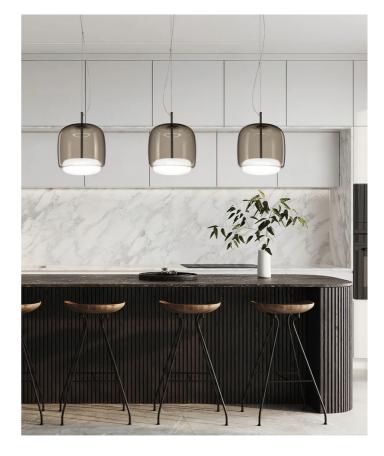

## Jube Pendant

## by Favaretto&Partners

Essential, sinuous and delicate, Jube was born from the union of two mouth blown glasses that, once assembled together, create an overlapping, ton sur ton effect with retro charm. Thanks to a powerful waterjet which perforates glass with holes of a very large diameter, the fusion of the glasses is perfectly integrated, allowing two glasses to look like a single piece. The lower glass is glossy white, with various colour options for the upper glass. The LED light source produces a widespread and powerful light. Available in large and small sizes.

**Product Dimensions** 

22cm max 200cm

| Designer                | FavarellogFalliels                           |
|-------------------------|----------------------------------------------|
| Supplier                | Vistosi                                      |
| Country                 | Italy                                        |
| SKU                     | VI S/JUBE                                    |
| Warranty                | 2yr commercial / 3yr residential             |
| Glass Finish<br>Options | Amethyst, Burnt Earth, Crystal, Green, Smoke |
| Metal Finish<br>Options | Black, Gold, Steel                           |
| Size Options            | G, P                                         |