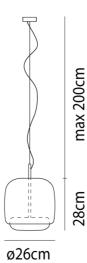

**Product Dimensions** 

22cm max 200cm

| Designer                | FavarellogFalliels                           |
|-------------------------|----------------------------------------------|
| Supplier                | Vistosi                                      |
| Country                 | Italy                                        |
| SKU                     | VI S/JUBE                                    |
| Warranty                | 2yr commercial / 3yr residential             |
| Glass Finish<br>Options | Amethyst, Burnt Earth, Crystal, Green, Smoke |
| Metal Finish<br>Options | Black, Gold, Steel                           |
| Size Options            | G, P                                         |