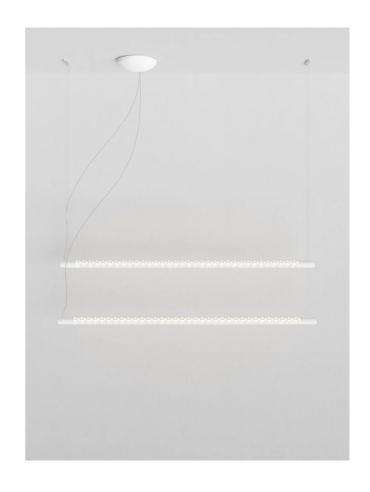

## Squiggle Double Linear Pendant

by Paolo Rizzatto

Inspired by the "Neon structure" by Lucio Fontana for the 9th Triennale of Milan, Squiggle is a suspended tubular exoskeleton which contains an LED strip. A sequence of irregular hexagon-shaped holes allow light to escape the metal structure, generating varying geometrical shapes: broken curved lines, the infinity symbol, and concentric rings of various sizes.