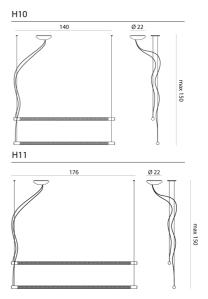

| Designer        | Paolo Rizzatto                                                                                                                                                                                                                               |
|-----------------|----------------------------------------------------------------------------------------------------------------------------------------------------------------------------------------------------------------------------------------------|
| Supplier        | Rotaliana                                                                                                                                                                                                                                    |
| Country         | Italy                                                                                                                                                                                                                                        |
| SKU             | RO S/SQUIGGLE/H10-H11                                                                                                                                                                                                                        |
| Warranty        | 2yr commercial / 3yr residential                                                                                                                                                                                                             |
| Finish Options  | Black, Gold, White                                                                                                                                                                                                                           |
| Version Options | s 2700K - 1-10V Dimming, 2700K - Casambi Dimming,<br>2700K - Dali Dimming, 2700K - No-Dimming, 2700K -<br>Push Dimming, 3000K - 1-10V Dimming, 3000K -<br>Casambi Dimming, 3000K - Dali Dimming, 3000K -<br>No-Dimming, 3000K - Push Dimming |
| Size Options    | H10, H11                                                                                                                                                                                                                                     |

## **Product Dimensions**