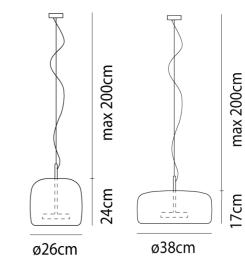

03 9690 4155

## Jube 1 Pendant

### by Favaretto&Partners

Designer

Supplier

Country

Warranty

Options

Options

**Glass Finish** 

Metal Finish

Size Options

SKU

Favaretto&Partners

Vistosi

Italy

VI S/JUBE/1

Black, Gold, Steel

G, P, S

Essential, sinuous and delicate, Jube was born from the union of two mouth blown glasses that, once assembled together, create an overlapping, ton sur ton effect with retro charm. Thanks to a powerful waterjet which perforates glass with holes of a very large diameter, the fusion of the glasses is perfectly integrated, allowing two glasses look like a single piece. The LED light source produces a widespread and powerful light. Available in various finish combinations in large, small or mini size.



#### **Product Dimensions**

max 200cm

17cm