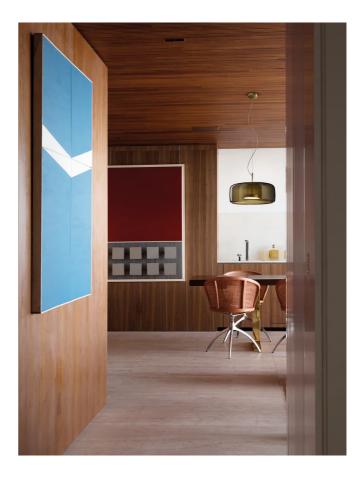

G, P, S

Essential, sinuous and delicate, Jube was born from the union of two mouth blown glasses that, once assembled together, create an overlapping, ton sur ton effect with retro charm. Thanks to a powerful waterjet which perforates glass with holes of a very large diameter, the fusion of the glasses is perfectly integrated, allowing two glasses look like a single piece. The LED light source produces a widespread and powerful light. Available in various finish combinations in large, small or mini size.