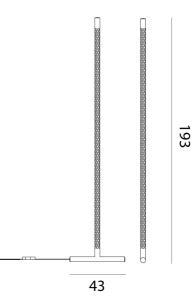

## Squiggle Floor Lamp

## by Paolo Rizzatto

Inspired by the "Neon structure" by Lucio Fontana for the 9th Triennale of Milan, Squiggle is a suspended tubular exoskeleton which contains an LED strip. A sequence of irregular hexagonshaped holes allow light to escape the metal structure, generating varying geometrical shapes: broken curved lines, the infinity symbol, and concentric rings of various sizes. Floor lamp available in matt gold, black or white finish in 2700K or 3000K.

**Product Dimensions** 

| Designer        | Paolo Rizzatto                   |
|-----------------|----------------------------------|
| Supplier        | Rotaliana                        |
| Country         | Italy                            |
| SKU             | RO PT/SQUIGGLE                   |
| Warranty        | 2yr commercial / 3yr residential |
| Finish Options  | Black, Gold, White               |
| Version Options | 3 2700K, 3000K                   |