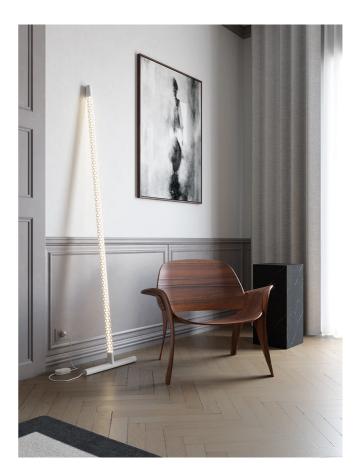

## Squiggle Floor Lamp

## by Paolo Rizzatto

Inspired by the "Neon structure" by Lucio Fontana for the 9th Triennale of Milan, Squiggle is a suspended tubular exoskeleton which contains an LED strip. A sequence of irregular hexagonshaped holes allow light to escape the metal structure, generating varying geometrical shapes: broken curved lines, the infinity symbol, and concentric rings of various sizes. Floor lamp available in matt gold, black or white finish in 2700K or 3000K.

**Product Dimensions** 

| Designer        | Paolo Rizzatto                   |
|-----------------|----------------------------------|
| Supplier        | Rotaliana                        |
| Country         | Italy                            |
| SKU             | RO PT/SQUIGGLE                   |
| Warranty        | 2yr commercial / 3yr residential |
| Finish Options  | Black, Gold, White               |
| Version Options | 3 2700K, 3000K                   |