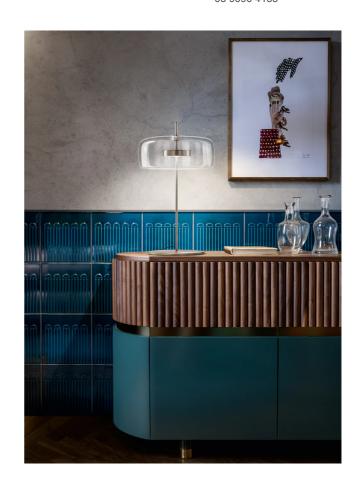

## Jube Table Lamp

## by Favaretto&Partners

Essential, sinuous and delicate, Jube was born from the union of two mouth blown glasses that, once assembled together, create an overlapping, ton sur ton effect with retro charm. Thanks to a powerful waterjet which perforates glass with holes of a very large diameter, the fusion of the glasses is perfectly integrated, allowing two glasses look like a single piece. The LED light source produces a widespread and powerful light. Table lamp available in large, small or mini size with various shade and base finish combinations.