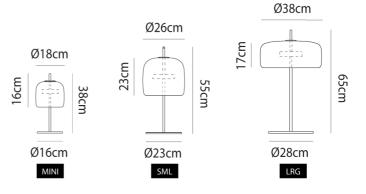

lamp available in large, small or mini size with various shade and base finish combinations.



| Designer                | Favaretto&Partners                           |
|-------------------------|----------------------------------------------|
| Supplier                | Vistosi                                      |
| Country                 | Italy                                        |
| SKU                     | VI LT/JUBE                                   |
| Warranty                | 2yr commercial / 3yr residential             |
| Glass Finish<br>Options | Amethyst, Burnt Earth, Crystal, Green, Smoke |
| Metal Finish<br>Options | Black, Gold, Steel                           |
| Size Options            | G, P, S                                      |

## **Product Dimensions**