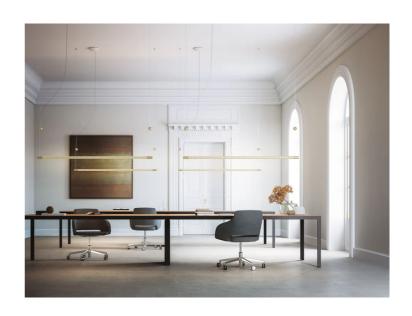

## Squiggle Linear Pendant

by Paolo Rizzatto

Inspired by the "Neon structure" by Lucio Fontana for the 9th Triennale of Milan, Squiggle is a suspended tubular exoskeleton containing an LED strip up to 6m long. A sequence of irregular hexagon-shaped holes allow light to escape the metal structure, projecting a complex array of geometric patterns, including broken curved lines and concentric rings. Squiggle comes in a wide range of designs and sizes to suit a myriad of installation possibilities, with all versions available in matt gold, black or white finish. Made in Italy.