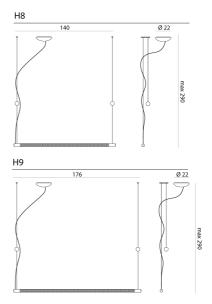

## **Product Dimensions**

| Designer        | Paolo Rizzatto                                                                                                                                                                                                                             |
|-----------------|--------------------------------------------------------------------------------------------------------------------------------------------------------------------------------------------------------------------------------------------|
| Supplier        | Rotaliana                                                                                                                                                                                                                                  |
| Country         | Italy                                                                                                                                                                                                                                      |
| SKU             | RO S/SQUIGGLE/H8-H9                                                                                                                                                                                                                        |
| Warranty        | 2yr commercial / 3yr residential                                                                                                                                                                                                           |
| Finish Options  | Black, Gold, White                                                                                                                                                                                                                         |
| Version Options | 2700K - 1-10V Dimming, 2700K - Casambi Dimming,<br>2700K - Dali Dimming, 2700K - No-Dimming, 2700K -<br>Push Dimming, 3000K - 1-10V Dimming, 3000K -<br>Casambi Dimming, 3000K - Dali Dimming, 3000K -<br>No-Dimming, 3000K - Push Dimming |
| Size Options    | H8, H9                                                                                                                                                                                                                                     |