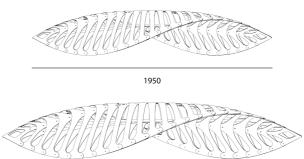

## Navicula Pendant

## by David Trubridge

Designer

Navicula is derived from nature, in this case from one of the many microscopic diatoms that float around in the oceans. The flowing, segmented form is shipped as kitset and assembled on site with push-in nylon clips. The thin curved pieces of CNC-cut bamboo plywood create a flowing structure that also casts magical patterns. It is lit from within with a row of LED pin-point lights. Available in three sizes and a wide variety of finish options.

**Product Dimensions** 

1440

2500

| Supplier       | David Trubridge                                                                            |
|----------------|--------------------------------------------------------------------------------------------|
| Country        | New Zealand                                                                                |
| SKU            | DT NAVICULA                                                                                |
| Warranty       | 2yr commercial / 3yr residential                                                           |
| Finish Options | Aqua, Bamboo, Black, Black 2 Sides, Blue, Lime,<br>Orange, Pink, Red, White, White 2 Sides |
| Size Options   | Large, Medium, Small                                                                       |