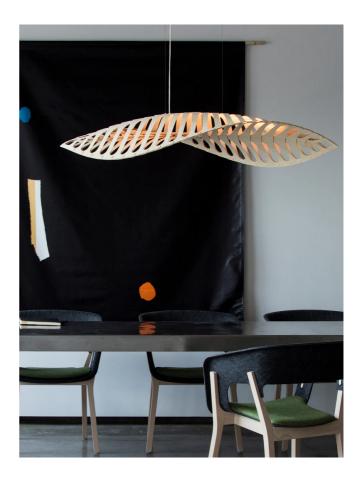

## Navicula Pendant

## by David Trubridge

Designer

Navicula is derived from nature, in this case from one of the many microscopic diatoms that float around in the oceans. The flowing, segmented form is shipped as kitset and assembled on site with push-in nylon clips. The thin curved pieces of CNC-cut bamboo plywood create a flowing structure that also casts magical patterns. It is lit from within with a row of LED pin-point lights. Available in three sizes and a wide variety of finish options.

**Product Dimensions** 

1440

2500

| Supplier       | David Trubridge                                                                            |
|----------------|--------------------------------------------------------------------------------------------|
| Country        | New Zealand                                                                                |
| SKU            | DT NAVICULA                                                                                |
| Warranty       | 2yr commercial / 3yr residential                                                           |
| Finish Options | Aqua, Bamboo, Black, Black 2 Sides, Blue, Lime,<br>Orange, Pink, Red, White, White 2 Sides |
| Size Options   | Large, Medium, Small                                                                       |