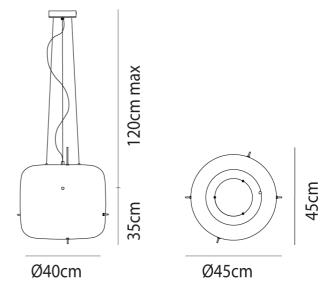

blown glass diffuser, an internal LED light source is supported by interweaving of metal rods, evoking a look of suspended animation. Plot is available with a crystal or smoke external diffuser with brass or black internal support rods. Hand made in Italy by Vistosi.



| Designer                | Chiaramonte & Marin              |
|-------------------------|----------------------------------|
| Supplier                | Vistosi                          |
| Country                 | Italy                            |
| SKU                     | VI S/PLOT                        |
| Warranty                | 2yr commercial / 3yr residential |
| Glass Finish<br>Options | Crystal, Smoke                   |
| Metal Finish<br>Options | Black, Brass                     |

## Product Dimensions