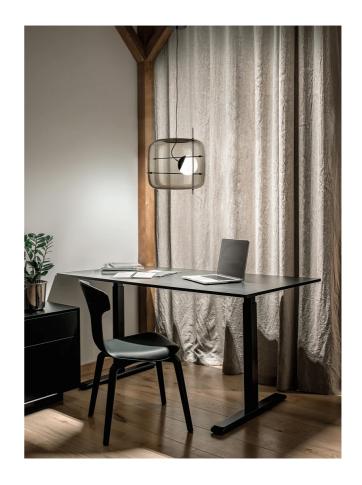

## Plot Pendant

by Chiaramonte & Marin

Inspired by the weaving of oriental bamboo scaffolding, Plot creates a feeling of weightlessness. Encased within a transparent blown glass diffuser, an internal LED light source is supported by interweaving of metal rods, evoking a look of suspended animation. Plot is available with a crystal or smoke external diffuser with brass or black internal support rods. Hand made in Italy by Vistosi.