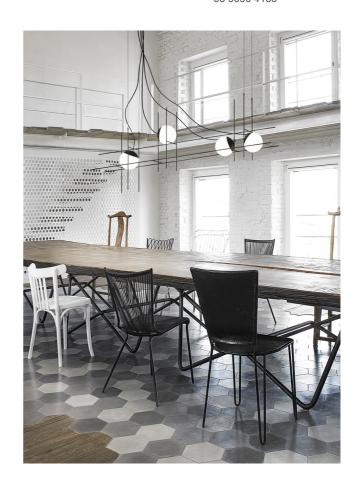

## Plot Frame Pendant

by Chiaramonte & Marin

The designing principal of Plot Frame Pendant was to render a sphere of light in suspended motion. Almost hovering luminescent spheres are supported on a metallic weft, creating an exquisite and unique form. The metal cap of the lamp body acts as a heat sink for the in-built LED source and is fixed to the glass by means of a pressure system achieved by the perfect adhesion between the edge of the glass and the cap itself. Available in 3 or 4 light size with matt black metal finish and white blown glass diffusers. Hand made in Italy by Vistosi.