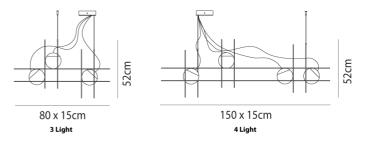

pported on a metallic weft, creating an exquisite and unique form. The metal cap of the lamp body acts as a heat sink for the in-built LED source and is fixed to the glass by means of a pressure system achieved by the perfect adhesion between the edge of the glass and the cap itself. Available in 3 or 4 light size with matt black metal finish and white blown glass diffusers. Hand made in Italy by Vistosi.



| Designer     | Chiaramonte & Marin              |
|--------------|----------------------------------|
| Supplier     | Vistosi                          |
| Country      | Italy                            |
| SKU          | VI S/PLOTFRAME                   |
| Warranty     | 2yr commercial / 3yr residential |
| Size Options | 3 Light, 4 Light                 |

## Product Dimensions