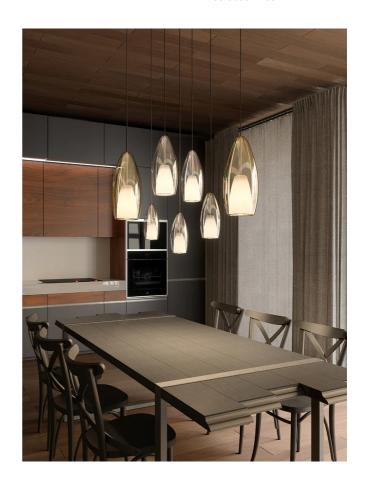

## Flute Pendant

by

Inspired by champagne flutes, the Flute pendant features an elegant modern design. Made from hand-blown glass and carefully handcrafted. The inner shade is satinated glass which acts as a diffuser, softening the light source. Available in a variety of colours and sizes. Custom variations of cable and metalware colours available on request.