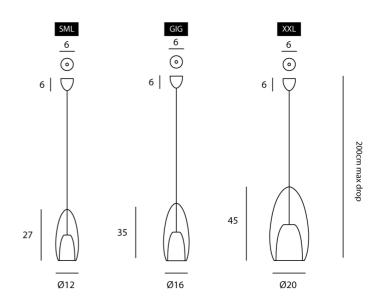

## **Product Dimensions**

| Supplier       | Cangini & Tucci                                                  |
|----------------|------------------------------------------------------------------|
| Country        | Italy                                                            |
| SKU            | CT S/FLUTE                                                       |
| Warranty       | 12 months                                                        |
| Finish Options | Black, Rainbow, Rose Gold, Seawater, Smoke, Tobacco, Transparent |
| Size Options   | GIG, Small, XXL                                                  |