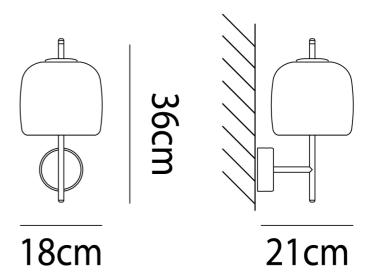

rlapping, ton sur ton effect with retro charm. An 8.5W LED source produces a widespread light in a form ideal for adding delicate accents within a space. Available in various finish combinations.



| Designer                | Favaretto&Partners                           |
|-------------------------|----------------------------------------------|
| Supplier                | Vistosi                                      |
| Country                 | Italy                                        |
| SKU                     | VI A/JUBE                                    |
| Warranty                | 2yr commercial / 3yr residential             |
| Glass Finish<br>Options | Amethyst, Burnt Earth, Crystal, Green, Smoke |
| Metal Finish<br>Options | Black, Gold, Steel                           |



**Product Dimensions**