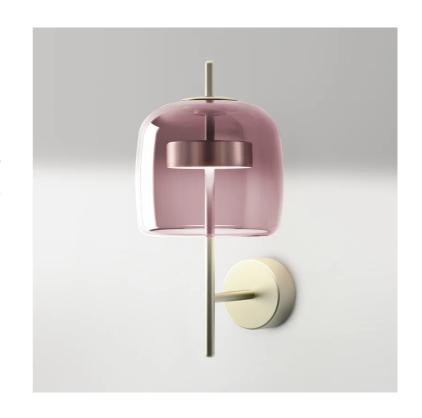

## Jube Wall Light

by Favaretto&Partners

A wall light version of the award winning Jube pendant from Vistosi. Jube was born from the union of two mouth blown glasses that, once assembled together, create an overlapping, ton sur ton effect with retro charm. An 8.5W LED source produces a widespread light in a form ideal for adding delicate accents within a space. Available in various finish combinations.