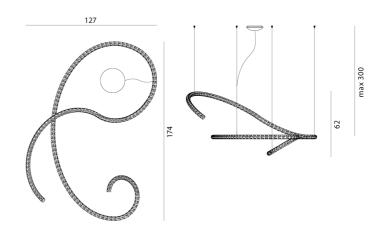

|
| Warranty        | 2yr commercial / 3yr residential                                                                                                                                                                                               |
| Finish Options  | Black, Gold, White                                                                                                                                                                                                             |
| Version Options | 2700K - 1-10V Dimming, 2700K - Casambi Dimming, 2700K - Dali Dimming, 2700K - No-Dimming, 2700K - Push Dimming, 3000K - 1-10V Dimming, 3000K - Casambi Dimming, 3000K - Dali Dimming, 3000K - No-Dimming, 3000K - Push Dimming |

## **Product Dimensions**