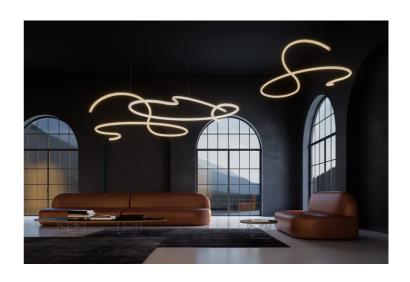

## Squiggle H5 Pendant

by Paolo Rizzatto

Inspired by the "Neon structure" by Lucio Fontana for the 9th Triennale of Milan, Squiggle is a suspended tubular exoskeleton containing an LED strip up to 6m long. A sequence of irregular hexagon-shaped holes allow light to escape the metal structure, projecting a complex array of geometric patterns, including broken curved lines and concentric rings. Squiggle comes in a wide range of designs and sizes to suit a myriad of installation possibilities, with all versions available in matt gold, black or white finish. Made in Italy.