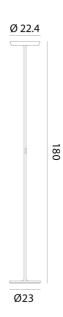

hidden in the top part of the lamp - the "Crown". The LEDs glow an upward beam while also creating a bright indirect pattern downwards. The Prince, provided with a switch/dimmer on the stem, is light and compact making it easy to grab and move around. The Prince can come in White (matte), Graphite, Silver, Black (matte), Bronze or Champagne.



| Designer       | Dante Donegani and Giovanni Lauda       |
|----------------|-----------------------------------------|
| Supplier       | Rotaliana                               |
| Country        | Italy                                   |
| SKU            | RO PT/PRINCE                            |
| Warranty       | 2yr commercial / 3yr residential        |
| Finish Options | Black, Bronze, Champagne, Silver, White |

**Product Dimensions**