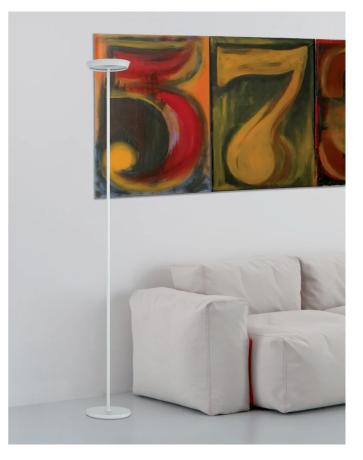

## Prince Floor Lamp

by Dante Donegani and Giovanni Lauda

The Prince is a minimal and elegant floor lamp that will light up your room with indirect light. Its LEDs are hidden in the top part of the lamp - the "Crown". The LEDs glow an upward beam while also creating a bright indirect pattern downwards. The Prince, provided with a switch/dimmer on the stem, is light and compact making it easy to grab and move around. The Prince can come in White (matte), Graphite, Silver, Black (matte), Bronze or Champagne.