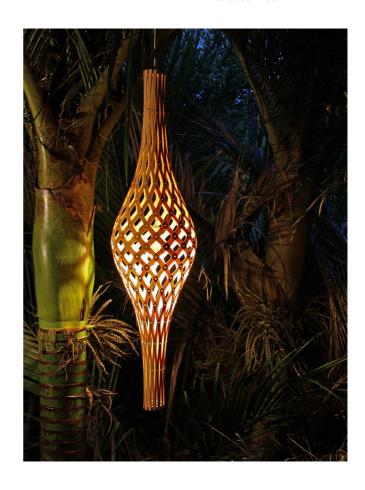

## Nikau Pendant

by David Trubridge

Nikau is the name of the only indigenous palm tree in New Zealand. It has a large bulb at the top of its trunk and its leaves overlap in similar patterns. The Nikau Pendant's bamboo can be painted inside in numerous colours, or both sides in black and white. The Nikau comes in kitset to reduce the impact of freight on the environment.