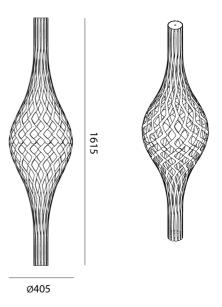

ment.



| Designer       | David Trubridge                                                                         |
|----------------|-----------------------------------------------------------------------------------------|
| Supplier       | David Trubridge                                                                         |
| Country        | New Zealand                                                                             |
| SKU            | DT S/NIKAU                                                                              |
| Warranty       | 12 months                                                                               |
| Finish Options | Aqua, Bamboo, Black, Black 2 Sides, Blue, Lime, Orange, Pink, Red, White, White 2 Sides |

## **Product Dimensions**