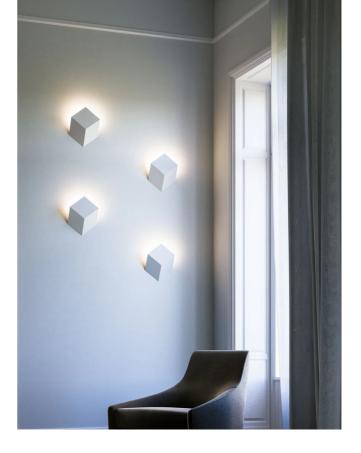

## **QB** Wall Light

## by Rotaliana

The QB creates an optical illusion due to its shape and the light source. In fact, the QB which is made in die-cast aluminum, only protrudes by a few centimeters from the wall although looking like a larger cube. The QB will lighten up the room with the strong indirect beam. The QB can come in White (matte), Graphite, Silver, Black (matte), Bronze or Champagne in dimmable (PHASE) or non-dimmable version.