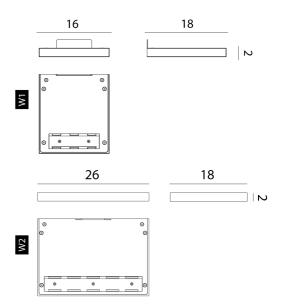

edded super-flat electronic chip controls the LED, guaranteeing a powerful luminous flux. Available in two sizes in a variety of finishes.



| Supplier       | Rotaliana                                                            |
|----------------|----------------------------------------------------------------------|
| Country        | Italy                                                                |
| SKU            | RO A/CM2                                                             |
| Warranty       | 2yr commercial / 3yr residential                                     |
| Finish Options | Black, Bronze, Champagne, Dark Bronze, Gold, Graphite, Silver, White |
| Size Options   | W1, W2                                                               |

## **Product Dimensions**