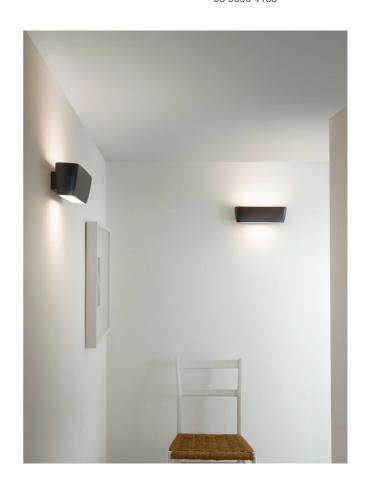

## Flaca Wall Light

by Roberto Paoli

Wall lamp in die-casted aluminium. Double output for a flood uplight and downlight. Body painted in matt white, moka, champagne or anthracite. Suitable for installation on inflammable surfaces. Available in 1-10v or TRIAC dimming version.