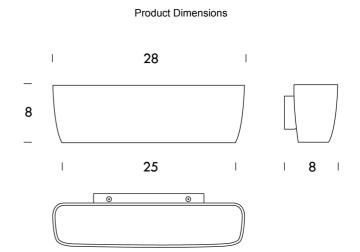

## Flaca Wall Light

by Roberto Paoli

Wall lamp in die-casted aluminium. Double output for a flood uplight and downlight. Body painted in matt white, moka, champagne or anthracite. Suitable for installation on inflammable surfaces. Available in 1-10v or TRIAC dimming version.

| Designer           | Roberto Paoli                      |
|--------------------|------------------------------------|
| Supplier           | Nemo                               |
| Country            | Italy                              |
| SKU                | NE A/FLACA/LED                     |
| Warranty           | 2yr commercial / 3yr residential   |
| Finish Options     | Anthracite, Champagne, Moka, White |
| Dimming<br>Options | 1-10v, TRIAC                       |