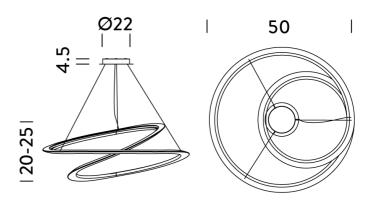

vailable in a downlight version.



| Designer                                             | Arihiro Miyake                   |
|------------------------------------------------------|----------------------------------|
| Supplier                                             | Nemo                             |
| Country                                              | Italy                            |
| SKU                                                  | NE S/KEPLER/PETIT                |
| Warranty                                             | 2yr commercial / 3yr residential |
| Finish Options                                       | Black, Gold, White               |
| Version Options Downlight - 2700K, Downlight - 3000K |                                  |

## **Product Dimensions**