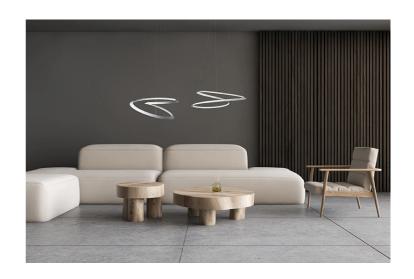

## Kepler Petit Pendant

by Arihiro Miyake

A petit version of the Kepler pendant from NEMO. An LED suspension lamp in powder coated extruded aluminum. The endless line is created by a 3-dimensional deformation process inspired by the Moebius strip. Available in matt white, black or painted gold finish. Kepler Petit is only available in a downlight version.