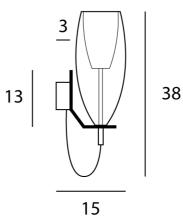

**Product Dimensions** 

| Supplier       | Cangini & Tucci                                |
|----------------|------------------------------------------------|
| Country        | Italy                                          |
| SKU            | CT A/FLUTE                                     |
| Warranty       | 12 months                                      |
| Finish Options | Black, Rose Gold, Seawater, Smoke, Transparent |

Ø12

27