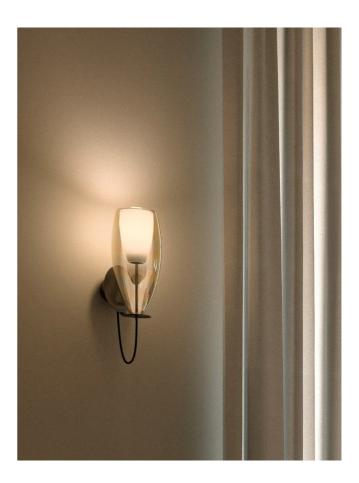

## Flute Wall Light

by

Inspired by champagne flutes, the Flute wall light features an elegant modern design. Made from hand-blown glass and carefully handcrafted. The inner shade is satinated glass which acts as a diffuser, softening the light source. Available in a variety of colours. Custom variations of cable and metalware colours available on request.