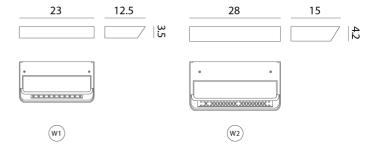

elvedere Wall Light by Dante Donegani for Rotaliana provides indirect LED light in a minimalist form. It emits a soft, even glow which illuminates in both upward and downward directions. Belvedere comes in two sizes in matt white finish, with the larger size having a higher LED output and available in dimmable (PHASE) or non-dimmable version.



| Designer     | Dante Donegani and Giovanni Lauda |
|--------------|-----------------------------------|
| Supplier     | Rotaliana                         |
| Country      | Italy                             |
| SKU          | RO A/BELV                         |
| Warranty     | 2yr commercial / 3yr residential  |
| Size Options | W1, W2, W2 (dimmable)             |
|              |                                   |

## **Product Dimensions**