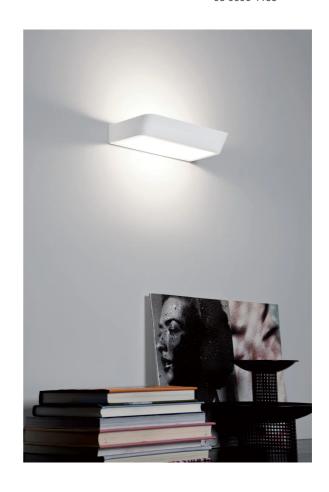

## Belvedere Wall Light

by Dante Donegani and Giovanni Lauda

The Belvedere Wall Light by Dante Donegani for Rotaliana provides indirect LED light in a minimalist form. It emits a soft, even glow which illuminates in both upward and downward directions. Belvedere comes in two sizes in matt white finish, with the larger size having a higher LED output and available in dimmable (PHASE) or non-dimmable version.