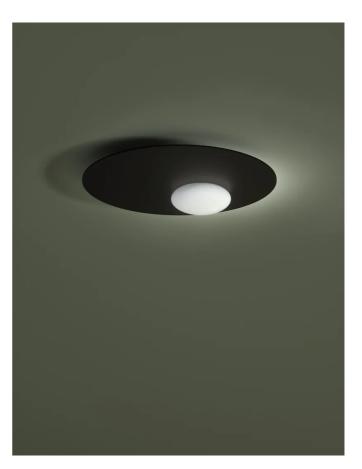

## Kwic Wall & Ceiling Light

by Serge & Robert Cornelissen

Kwic, designed by Serge and Robert Cornelissen, is a contemporary light fitting suitable for installation on ceiling or wall surfaces. A semi-spherical blown glass diffuser contains an integrated LED light source and overlaps - in a decentralized position - with a circular painted aluminium disk. Kwic embues a space with a powerful light which radiates from the opaline white diffuser, and a delicate glow that filters through the back of the frame. Depending on the location, Kwic can be a discreet presence or a point of focus in a room. Available in a variety of sizes and finishes.