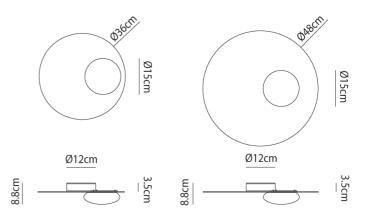

| Designer       | Serge & Robert Cornelissen |
|----------------|----------------------------|
| Supplier       | Axo Light                  |
| Country        | Italy                      |
| SKU            | AX PL/KWIC                 |
| Finish Options | Black, Bronze              |
| Size Options   | 36, 48                     |

Product Dimensions