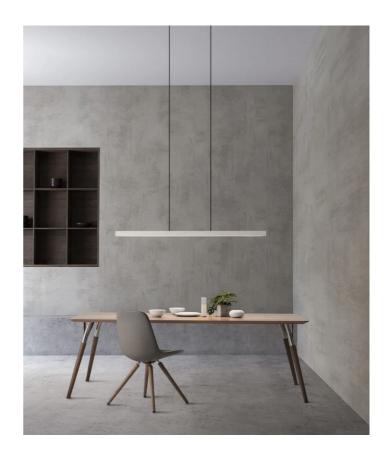

## **Square Linear Pendant**

by Chao-Cheng Chen

The Square Pendant is simple yet sophisticated in both function and design. The minimalist linear lamp is controlled by touchless sensors located on one end of the fixture. Not only is there an ON/OFF and dimming function, but the Square also exhibits the ability to adjust color temperature in four flexible settings: 2700k, 3000k (default), 3400k, and 4000k. The Square features an integrated LED source with a Color Rendering Index of 98 for vivid and natural color environments. The versatile design makes the Square pendant suitable for work spaces to ambient settings. The exterior is available in Black or White finish, while the inner surface is finely coated in brushed gold.

**Product Dimensions** 

146cm

| Designer       | Chao-Cheng Chen                  |
|----------------|----------------------------------|
| Supplier       | Seed Design                      |
| Country        | Taiwan                           |
| SKU            | SE S/SQUARE                      |
| Warranty       | 2yr commercial / 3yr residential |
| Finish Options | Black, White                     |