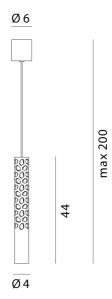

iggle comes in a wide range of designs and sizes to suit a myriad of installation possibilities, with all versions available in matt gold, black or white finish. Made in Italy.



| Designer                           | Paolo Rizzatto                   |
|------------------------------------|----------------------------------|
| Supplier                           | Rotaliana                        |
| Country                            | Italy                            |
| SKU                                | RO S/SQUIGGLE/H6                 |
| Warranty                           | 2yr commercial / 3yr residential |
| Finish Options                     | Black, Gold, White               |
| Version Options 2700K - No-Dimming |                                  |

## **Product Dimensions**