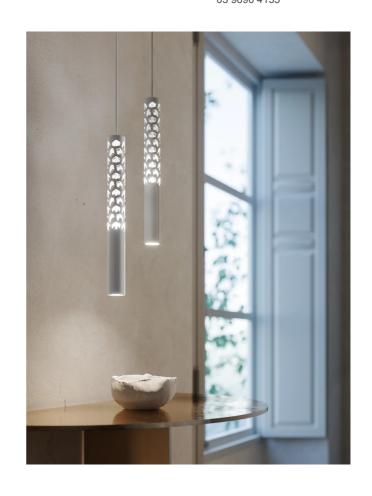

## Squiggle H6 Pendant

by Paolo Rizzatto

Inspired by the "Neon structure" by Lucio Fontana for the 9th Triennale of Milan, Squiggle is a suspended tubular exoskeleton containing an LED strip up to 6m long. A sequence of irregular hexagon-shaped holes allow light to escape the metal structure, projecting a complex array of geometric patterns, including broken curved lines and concentric rings. Squiggle comes in a wide range of designs and sizes to suit a myriad of installation possibilities, with all versions available in matt gold, black or white finish. Made in Italy.