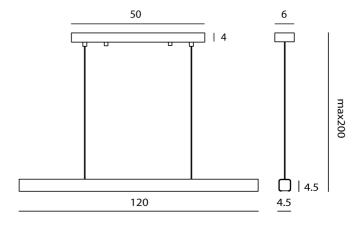

Dian Kuo

The MUMU Pendant combines a linear metal body with natural wooden accents for clean contemporary aesthetic. MUMU minimal aesthetic is well suited for modern spaces. Available in two sizes and two finishes: matt white with beech end-caps or matt black with walnut end-caps.



| Designer       | Keng Dian Kuo                    |
|----------------|----------------------------------|
| Supplier       | Seed Design                      |
| Country        | Taiwan                           |
| SKU            | SE S/MUMU                        |
| Warranty       | 2yr commercial / 3yr residential |
| Finish Options | Black, White                     |
| Size Options   | 120, 180                         |
|                |                                  |

## **Product Dimensions**