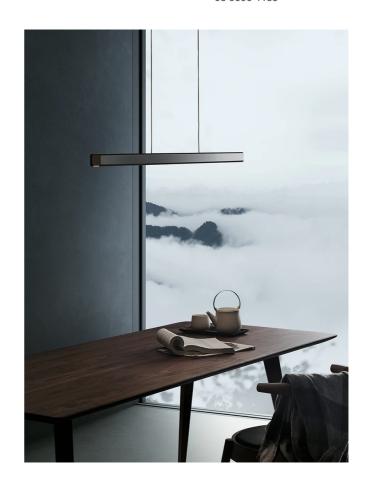

## Mumu Pendant

by Keng Dian Kuo

The MUMU Pendant combines a linear metal body with natural wooden accents for clean contemporary aesthetic. MUMU minimal aesthetic is well suited for modern spaces. Available in two sizes and two finishes: matt white with beech end-caps or matt black with walnut end-caps.