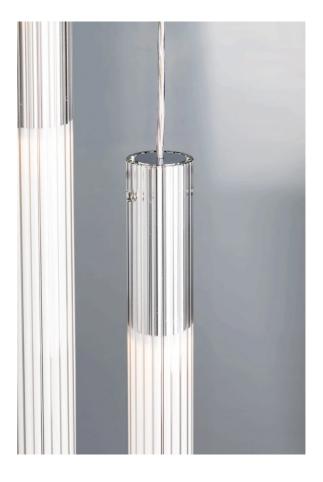

## **Ilium Pendant**

by Foster + Partners

Ilium is a pendant lamp with a diffused light output. Structure with inner diffuser in opal polymeric and outer diffuser in transparent barrel glass. Ilium is available in two options: an in-built LED version with a 5cm diameter, or a larger lamp-holder version (E27) with a 10cm diameter. Made in Italy.