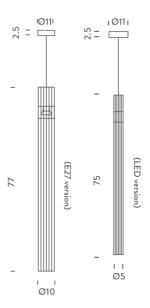

## **Ilium Pendant**

by Foster + Partners

Ilium is a pendant lamp with a diffused light output. Structure with inner diffuser in opal polymeric and outer diffuser in transparent barrel glass. Ilium is available in two options: an in-built LED version with a 5cm diameter, or a larger lamp-holder version (E27) with a 10cm diameter. Made in Italy.

| Designer     | Foster + Partners        |
|--------------|--------------------------|
| Supplier     | Nemo                     |
| Country      | Italy                    |
| SKU          | NE S/ILIUM               |
| Warranty     | 12 months                |
| Size Options | Large (E27), Small (LED) |