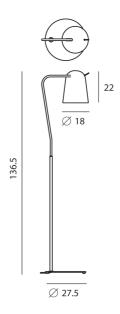

## Studio Italia

## Trade Warehouse

12 Thomas St, Yarraville VIC 3013 info@studioitalia.com.au 03 9690 4155

## Dodo Floor Lamp

by

Drawing from fond memories of the character in the Alice in the Wonderland fairytale, the Dodo floor lamp's appearance is playful yet elegant. Equipped with a dip switch and adjustable shade, the Dodo will light up a courage and adventurous mind. Available in all matte black or gloss white with a brass stem.



| Supplier       | Seed Design          |
|----------------|----------------------|
| Country        | Taiwan               |
| SKU            | SE PT/DODO           |
| Warranty       | 12 months            |
| Finish Options | Black, White + Brass |

## **Product Dimensions**