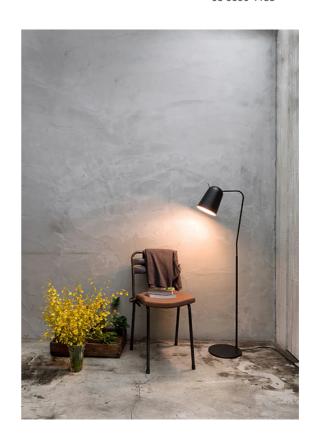

## Dodo Floor Lamp

by

Drawing from fond memories of the character in the Alice in the Wonderland fairytale, the Dodo floor lamp's appearance is playful yet elegant. Equipped with a dip switch and adjustable shade, the Dodo will light up a courage and adventurous mind. Available in all matte black or gloss white with a brass stem.