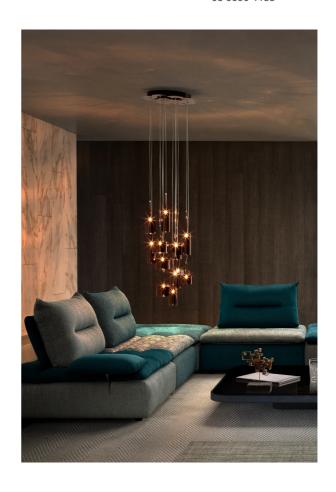

## Spillray Chandelier

by Manuel & Vanessa Vivian

The Spillray collection of pendant lamps is an elegant shape play on upturned goblets. The diffusers are made of glass with chrome-plated metal canopy, gracefully illuminating any area. Available in several sizes, configurations and finish options suitable for a variety of applications. Single pendant also available with surface mounted or recessed canopy.