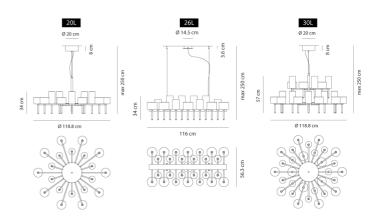

uel & Vanessa Vivian

The Spillray collection of pendant lamps is an elegant shape play on upturned goblets. The diffusers are made of glass with chrome-plated metal canopy, gracefully illuminating any area. Available in several sizes, configurations and finish options suitable for a variety of applications. Single pendant also available with surface mounted or recessed canopy.



| Designer       | Manuel & Vanessa Vivian            |
|----------------|------------------------------------|
| Supplier       | Axo Light                          |
| Country        | Italy                              |
| SKU            | AX S/SPILLRAY/20                   |
| Finish Options | Crystal, Grey, Metalic Bronze, Red |
| Size Options   | 10L, 12L, 20L, 26L, 3L, 6L         |

## Product Dimensions