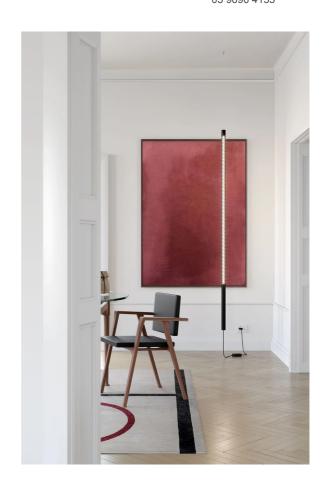

## Squiggle H12 Pendant

by Paolo Rizzatto

Inspired by the "Neon structure" by Lucio Fontana for the 9th Triennale of Milan, Squiggle is a suspended tubular exoskeleton containing an LED strip up to 6m long. A sequence of irregular hexagon-shaped holes allow light to escape the metal structure, projecting a complex array of geometric patterns, including broken curved lines and concentric rings. Squiggle comes in a wide range of designs and sizes to suit a myriad of installation possibilities, with all versions available in matt gold, black or white finish. Made in Italy.