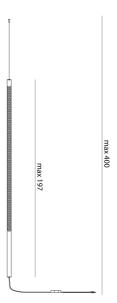

e range of designs and sizes to suit a myriad of installation possibilities, with all versions available in matt gold, black or white finish. Made in Italy.



| Designer                     | Paolo Rizzatto                   |
|------------------------------|----------------------------------|
| Supplier                     | Rotaliana                        |
| Country                      | Italy                            |
| SKU                          | RO S/SQUIGGLE/H12                |
| Warranty                     | 2yr commercial / 3yr residential |
| Finish Options               | Black, Gold, White               |
| Version Options 2700K, 3000K |                                  |
|                              |                                  |

## **Product Dimensions**