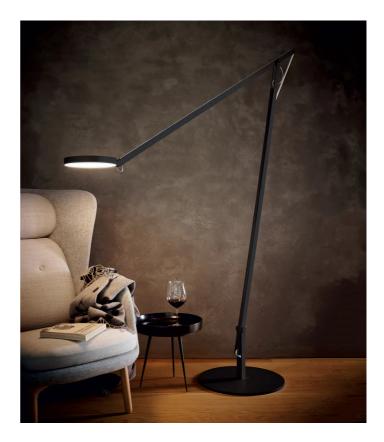

## String XL Floor Lamp

by Dante Donegani and Giovanni Lauda

String XL is a large LED floor lamp designed to illuminate an area from above. The aluminium structure is supported by a base with cast-iron ballast with a coloured elastic cord that compensates the movements. A touch dimmer is built into the lower arm and the head, which features a polycarbonate diffuser, shields the direct light of the LEDs and is adjustable. The adjustability and size of the String XL is ideal for indirect lighting over a corner of the sofa, dining table, or study area. Available in black or white finish with black, orange or silver textile cable.