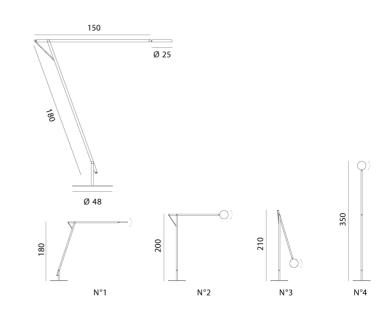

Product Dimensions

| Dante Donegani and Giovanni Lauda |
|-----------------------------------|
| Rotaliana                         |
| Italy                             |
| RO PT/STRIN/XL                    |
| 2yr commercial / 3yr residential  |
| Black, White                      |
| Black, Orange, Silver             |
|                                   |