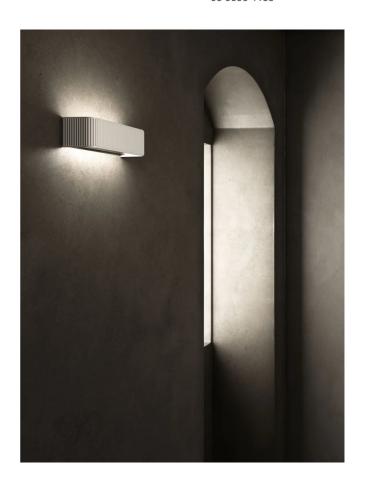

## Dresscode Wall Light

by

Dresscode is a technical wall light with an elegant "dress". The shade is made of extruded aluminum and evokes the shape of a half lampshade made of pleated and hemmed fabric. The wall-mounted lamp diffuses light upwards and downwards via a dimmable LED source. Available in two size options in a variety of finishes.