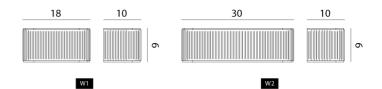

egant "dress". The shade is made of extruded aluminum and evokes the shape of a half lampshade made of pleated and hemmed fabric. The wall-mounted lamp diffuses light upwards and downwards via a dimmable LED source. Available in two size options in a variety of finishes.



| Supplier       | Rotaliana                                         |
|----------------|---------------------------------------------------|
| Country        | Italy                                             |
| SKU            | RO A/DRESSCODE                                    |
| Warranty       | 2yr commercial / 3yr residential                  |
| Size Options   | W1, W2                                            |
| Finish Options | Black, Bronze, Champagne, Graphite, Silver, White |

## **Product Dimensions**