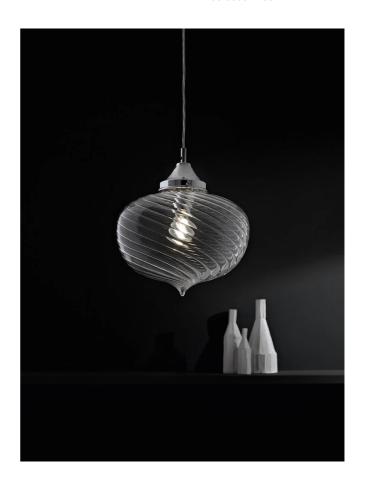

## Arabesque Pendant

by

Arabesque is a collection of mouth blown glass pendant lights from Cangini & Tucci. The Arabesque come in a variety of sizes and colours, with smooth or ribbed finish. These different combinations suit a variety of interior styles and are beautiful when clustered together, creating a striking impression.