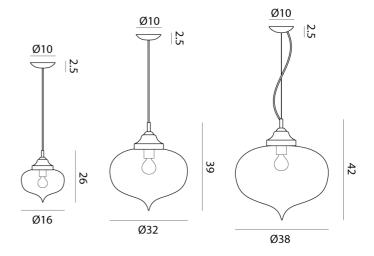

king impression.



| Supplier                       | Cangini & Tucci                                          |
|--------------------------------|----------------------------------------------------------|
| Country                        | Italy                                                    |
| SKU                            | CT S/ARABESQUE                                           |
| Warranty                       | 12 months                                                |
| Finish Options                 | Amber, Red, Shiny, Sky Blue, Smoke, Tobacco, Transparent |
| Surface Options Ribbed, Smooth |                                                          |
| Size Options                   | GIG, Small, XXL                                          |

## **Product Dimensions**