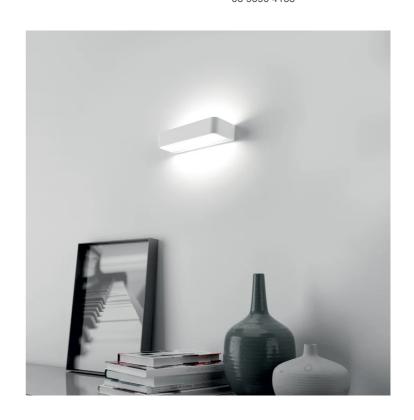

## Frame Wall Light

by Dante Donegani and Giovanni Lauda

Frame is a mini collection of aluminum LED wall lights. The structure consists of two extruded aluminium elements: an outer ring-shaped element and an inner one that allows the symmetrical diffusion of the light upwards and downwards. Inspired by the idea of a wall-mounted handle, Frame provides high light performance. Frame is available in a white or silver finish in a variety of sizes. W2 and W3 version is PHASE dimmable (W1 is non-dimmable).