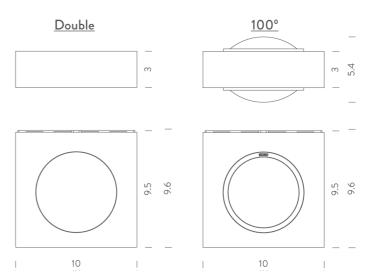

a

## Trade Warehouse

12 Thomas St, Yarraville VIC 3013 info@studioitalia.com.au 03 9690 4155

## Fix Wall Light

by

Fix is an LED all light in die-cast aluminium with a minimalist design. Available with double up and down emission with indirect and diffused light in 100 or 180 degree beam. Dimmable TRIAC. Available in painted white, black and gold, burnished gold.



| Supplier        | Nemo                               |
|-----------------|------------------------------------|
| Country         | Italy                              |
| SKU             | NE A/FIX                           |
| Warranty        | 2yr commercial / 3yr residential   |
| Finish Options  | Black, Burnished Gold, Gold, White |
| Version Options | 100 degree beam, 180 degree beam   |

## **Product Dimensions**