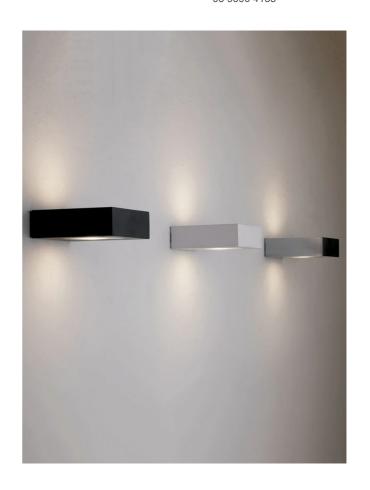

## Fix Wall Light

by

Fix is an LED all light in die-cast aluminium with a minimalist design. Available with double up and down emission with indirect and diffused light in 100 or 180 degree beam. Dimmable TRIAC. Available in painted white, black and gold, burnished gold.