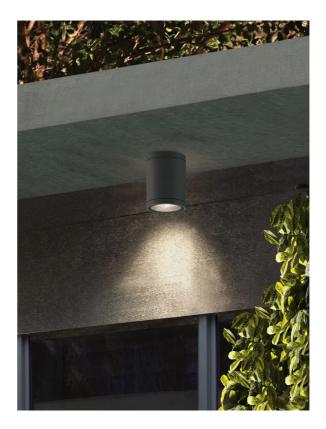

## Moby Outdoor Ceiling Light

by Studio Italia

Moby is a simple modern outdoor ceiling light with a built in LED. IP65 rating for outdoor applications. Aluminium body with anticorrosive coating. Moby is available with a 9W or 12W LED with 35 degree or 55 degree beam angle. 12W version includes mounting ring for flush installation. Available in white or anthracite finish. French designed.