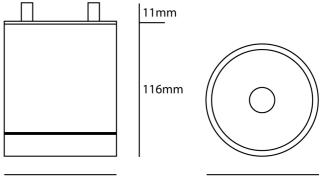

**Product Dimensions** 

| Designer        | Studio Italia                                      |
|-----------------|----------------------------------------------------|
| Supplier        | Studio Italia                                      |
| Country         | China                                              |
| SKU             | CG PL/MOBY                                         |
| Warranty        | 2yr commercial / 3yr residential                   |
| Finish Options  | Anthracite, White                                  |
| Version Options | 3 12W - 35 degree beam, 12W - 55 degree beam, 9W - |

35 degree beam, 9W - 55 degree beam

Ø100mm

Ø100mm