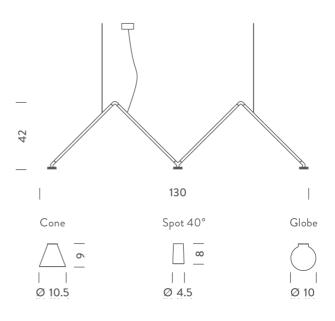

## Dabliu Pendant

by

Dabliu is composed of a slender aluminium structure with three LED light points available in three different diffuser options. A 40 degree spot version provides punctual lighting, while a version with spherical diffuser in opal blown glass and a version with a metallic cone in burnished gold and black finish offers a diffused illumination.

**Product Dimensions** 

| Supplier                          | Nemo                             |
|-----------------------------------|----------------------------------|
| Country                           | Italy                            |
| SKU                               | NE S/DABLIU                      |
| Warranty                          | 2yr commercial / 3yr residential |
| Version Options Cone, Globe, Spot |                                  |
| Colour Temp<br>Options            | 2700K, 3000K                     |