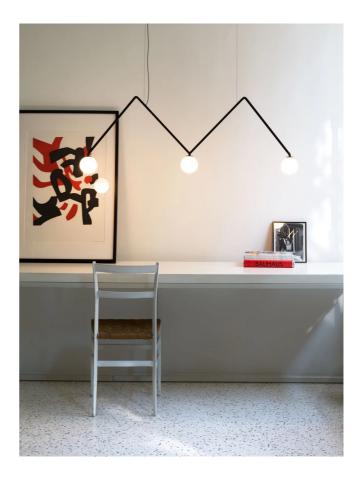

## Dabliu Pendant

by

Dabliu is composed of a slender aluminium structure with three LED light points available in three different diffuser options. A 40 degree spot version provides punctual lighting, while a version with spherical diffuser in opal blown glass and a version with a metallic cone in burnished gold and black finish offers a diffused illumination.