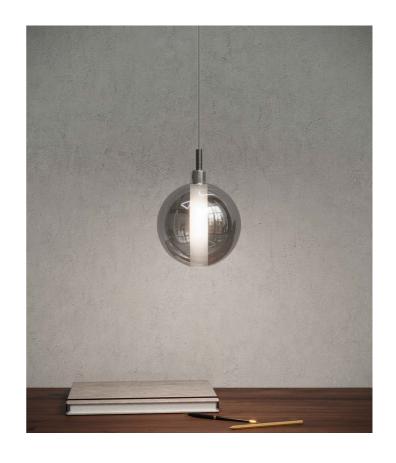

## **Eclisse Pendant**

by

The Eclisse Pendant by Cangini & Tucci is a piece that embodies the essence of Italian craftsmanship and design. Named after the Italian word for "Eclipse," it captures the enchanting effect of light emerging from within the vibrant glass. Each pendant features a metalised glass body with a suspended beam of light, creating harmonious chromatic effects. Available in a variety of glass and metallic finish combinations. Meticulously crafted entirely in Italy, Eclisse Pendant is a captivating focal point that blends form and function seamlessly in any interior.