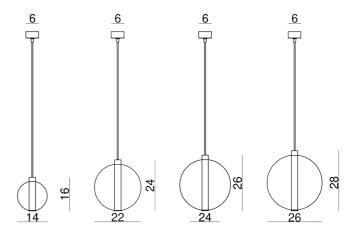

|--------------------------------------------------------------------------------------------------------|
| Country                 | Italy                                                                                                  |
| SKU                     | CT S/ECLISSE                                                                                           |
| Warranty                | 12 months                                                                                              |
| Glass Finish<br>Options | Amber, Black, Bronze, Gold, Green, Pink, Rose Gold, Ruby, Sky Blue, Smoke, Steel, Tobacco, Transparent |
| Size Options            | Large, Medium, Small, XXL                                                                              |

## **Product Dimensions**