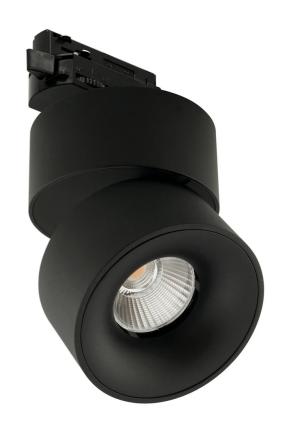

## Tommy Track Light

by

The Tommy track mounted spot light with CREE COB LED light source and 90 degree adjustability. Die cast alloy body with painted finish. Phase dimmable with built-in driver. Available in black or white finish. Compatible with single circuit track.