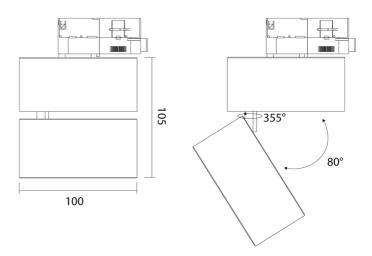

## Studio Italia

Trade Warehouse

12 Thomas St, Yarraville VIC 3013 info@studioitalia.com.au 03 9690 4155

## Tommy Track Light

by

The Tommy track mounted spot light with CREE COB LED light source and 90 degree adjustability. Die cast alloy body with painted finish. Phase dimmable with built-in driver. Available in black or white finish. Compatible with single circuit track.



| Supplier       | Studio Italia                    |
|----------------|----------------------------------|
| Country        | China                            |
| SKU            | AC TK/TOMMY/DIMM                 |
| Warranty       | 2yr commercial / 3yr residential |
| Finish Options | Black, White                     |

## **Product Dimensions**