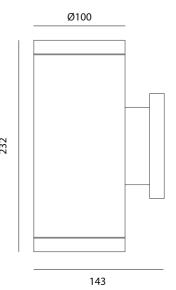

upwards and downwards. Moby has an ingress protection of IP65 and an impact protection of IK06 for outdoor applications. Aluminium body with anti-corrosive coating. Available with 35 degree or 55 degree beam angle in anthracite finish. French designed.



| Supplier                                       | Studio Italia                    |
|------------------------------------------------|----------------------------------|
| Country                                        | China                            |
| SKU                                            | CG A/MOBY/DBL                    |
| Warranty                                       | 2yr commercial / 3yr residential |
| Version Options 35 degree beam, 55 degree beam |                                  |

## **Product Dimensions**