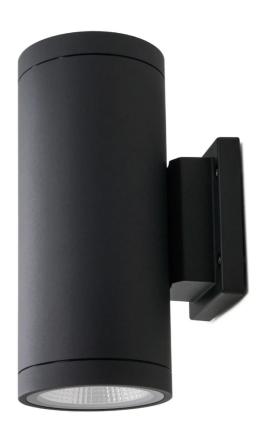

## Moby Up + Down Outdoor Wall Light

by

Moby Up + Down is a minimalist outdoor wall light. Two in-built 9W LEDs provide indirect illumination upwards and downwards. Moby has an ingress protection of IP65 and an impact protection of IK06 for outdoor applications. Aluminium body with anti-corrosive coating. Available with 35 degree or 55 degree beam angle in anthracite finish. French designed.