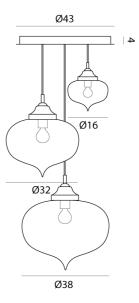

## Arabesque 3L Pendant

by

Arabesque is a collection of mouth blown glass pendant lights from Cangini & Tucci. The Arabesque 3 light pendant allows three individual Arabesque pendants to be hung from a central base, creating a feature lighting piece in a space. The 3L pendant base is compatible with any combination of three single pendants, allowing the user to customise the look of the piece. Single pendants are available in 3 sizes, a variety of finishes with smooth or striped surface.

**Product Dimensions** 

| Supplier               | Cangini & Tucci       |
|------------------------|-----------------------|
| Country                | Italy                 |
| SKU                    | CT S/ARABESQUE/3      |
| Warranty               | 12 months             |
| Finish Options         | Coloured, Transparent |
| Surface Options Ribbed |                       |