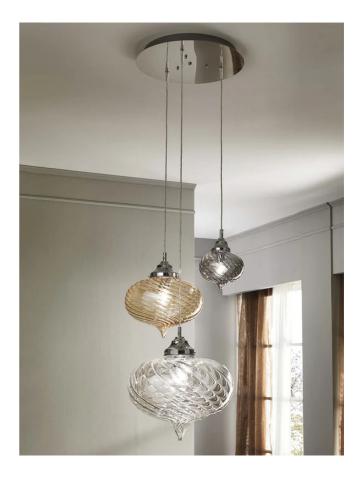

## Arabesque 3L Pendant

by

Arabesque is a collection of mouth blown glass pendant lights from Cangini & Tucci. The Arabesque 3 light pendant allows three individual Arabesque pendants to be hung from a central base, creating a feature lighting piece in a space. The 3L pendant base is compatible with any combination of three single pendants, allowing the user to customise the look of the piece. Single pendants are available in 3 sizes, a variety of finishes with smooth or striped surface.