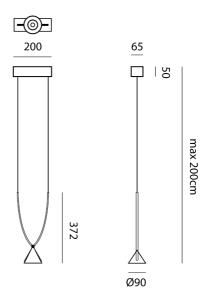

## Jewel Pendant

by Yonoh

Jewel is a collection of suspension lamps characterised by a double crossed arch which composes the pendant. The recycled ABS arch cradles an aluminium conical shape which houses the LED light source, creating an simple yet elegant feature within a space. Jewel can be installed individually or in series to create a more diffused beam. Available in single, 3 light or 10 light versions in black finish. Design by Yonoh for Axolight.

| Designer                                  | Yonoh      |
|-------------------------------------------|------------|
| Supplier                                  | Axo Light  |
| Country                                   | Italy      |
| SKU                                       | AX S/JEWEL |
| Version Options 10 Light, 3 Light, Single |            |