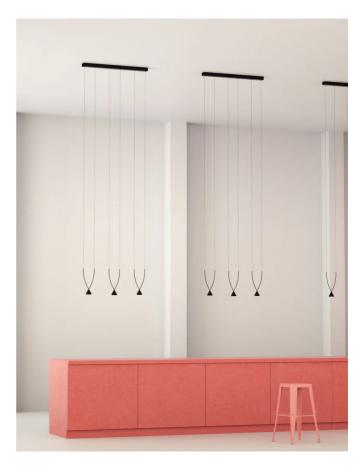

## Jewel Pendant

by Yonoh

Jewel is a collection of suspension lamps characterised by a double crossed arch which composes the pendant. The recycled ABS arch cradles an aluminium conical shape which houses the LED light source, creating an simple yet elegant feature within a space. Jewel can be installed individually or in series to create a more diffused beam. Available in single, 3 light or 10 light versions in black finish. Design by Yonoh for Axolight.